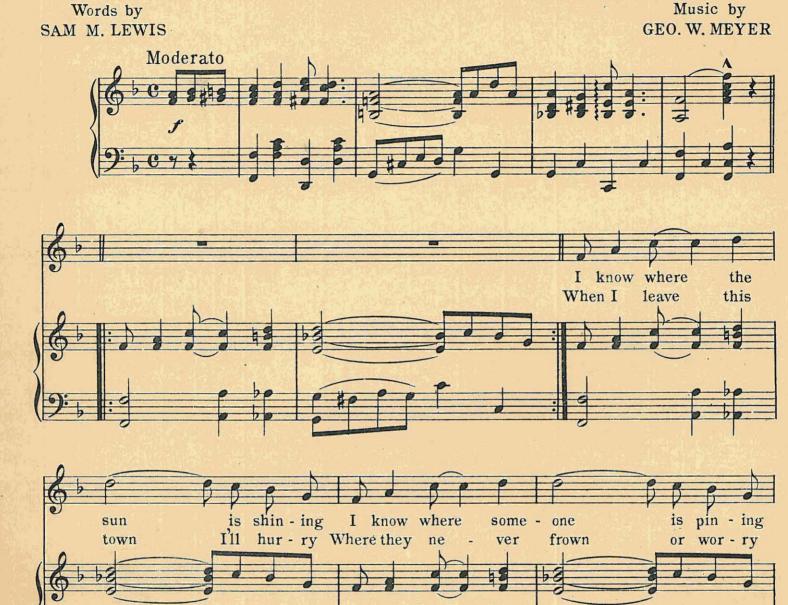

## WHEN YOU'RE A LONG, LONG WAY FROM HONE

WORDS BY SAM. M. LEWIS MUSIC BY GEO. W. MEYER Try this over on your Piano. There's A Little Lane Without A Turning "ON THE WAY TO HOME SWEET HOME"

Words by SAM. M. LEWIS

## Respectfully Dedicated to Miss Bessie Wynn. When You're A Long, Long Way From Home

Copyright MCMXIV by Broadway Music Corporation 145 W. 45th St., New York All Rights Reserved The Publisher reserves the right to the use of this Copyrighted work upon the parts of Instruments serving to reproduce it Mechanically